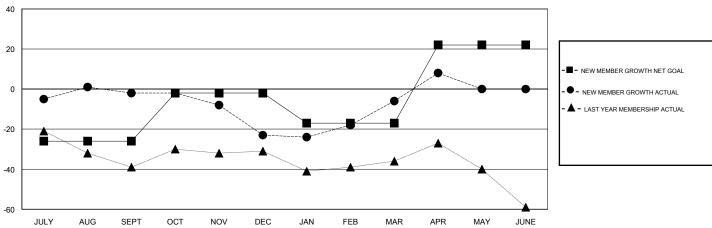

## MONTHLY MEMBERSHIP PROGRESS REPORT

District 19 F

Results as of: 4/30/2017

MT: Gary Wong LOCATION WASHINGTON GMT CA

## GOALS AND ACTUAL MEMBERS CUMULATIVE

| DROPPED CLUBS: 0  DROPPED MEMBERS |         | 36 CLUBS OF 46 ADDED 1 OR MORE<br>NEW MEMBERS | GENDER DISTR<br>MALE<br>FEMALE  | 1,022 (77.37%)<br>299 (22.63%) |     |
|-----------------------------------|---------|-----------------------------------------------|---------------------------------|--------------------------------|-----|
| DECEASED                          | 14      | CLICK HERE FOR CUMULATIVE MEMBERSHIP DATA     | TOTAL FAMILY UNIT MEMBERS       |                                | 210 |
| CLUB CANCELLED OTHER              | 0<br>86 |                                               | FAMILY MEMBERS PAYING HALF DUES |                                | 108 |
| TOTAL                             | 100     |                                               |                                 |                                |     |