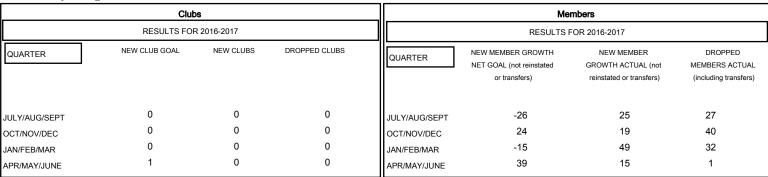

## MONTHLY MEMBERSHIP PROGRESS REPORT

District 19 F

Results as of: 4/30/2017

MT: Gary Wong LOCATION WASHINGTON GMT CA